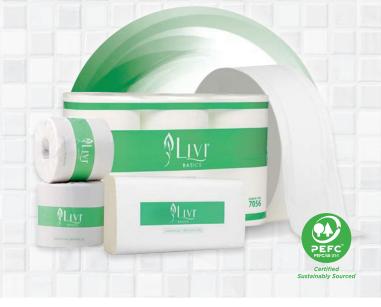

## LIVI BASICS

A concise, competitively priced range of toilet tissue and hand towels perfect for high volume facilities.

#### **TOILET TISSUE**

Range includes single wrapped rolls, 6 packs, & jumbo rolls.

2 Ply 400 Sheet Wrapped Roll

#### HAND TOWELS

Towel options include slimfold, multifold & centrefeed.

1 Ply 200 Sheet Multifold Towel

#### DISPENSERS

Choose from the range of complementary dispensers to suit your space.

Slimfold Towel Dispenser