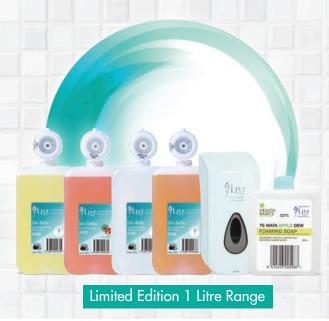

#### FOAMING SOAP

Edition 1L pods including fragranced, food safe & anti microbial options.

Soaps are available in 500ml or Limited

500ml Foaming Te Mata Apple Dew

#### FOAMING SANITISER

Limited Edition, alcohol free & bio-degradable 1L foaming hand sanitiser.

1L Instant Foaming Sanitiser

#### DISPENSERS

500ml & 1L options with instant foaming mechanisms.