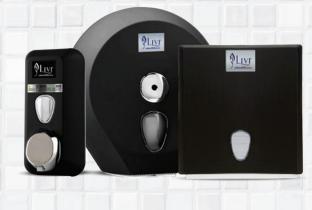

### LIVI DISPENSERS

Complement your paper consumables with our range of custom dispensers to fit toilet roll, hand towel & soap products. All dispensers come free with the purchase of their matching Livi products.

#### **TOILET TISSUE**

Find your perfect fit with our multi or single roll options.

Double Jumbo Dispenser

#### HAND TOWELS

To suit high and low volume the range includes electronic & manual options for our various towel products.

Electronic Easy Roll Dispenser

#### **BE BOLD COLOURED RANGE**

Be bold with our most stylish range of jumbo, slimfold towel & soap dispensers.